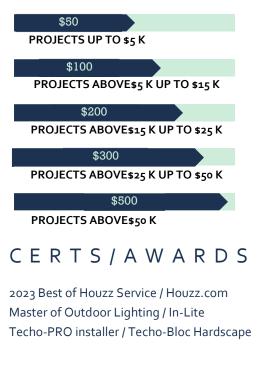

## THE SCALE

# STEP 2. When the prospect turns into our paying client, we reward you with the incentive check as per THE SCALE.

Upon receiving payment for project's Final Invoice, we will reward you for introducing and connecting us with a new client, in accordance to the current scale (The Scale):

- Incentive amount will be determined based on total project's cost, including all change orders
- Incentive check will be delivered upon new client's payment of the Final Invoice.

WE TRNSFORM CLIENT'S VISION INTO REALITY